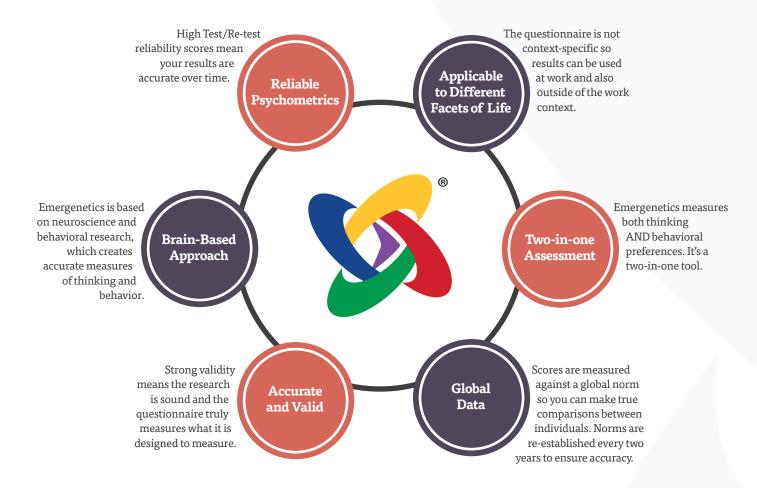

The strength of the Emergenetics Profile lies not only in its statistical reliability and validity, but also on how it provides powerful insights into individuals and teams without judging or labeling. It also provides a common language for you to build trust and understanding, paving the way for increased productivity.

### The Science behind the Emergenetics Profile

- Meets Standards for Educational and Psychological Testing
- Uses Likert Scale (not forced choice) to measure intensity
- Strong validity and reliability, including test-retest data
- Regular data benchmarking to ensure consistency and accuracy