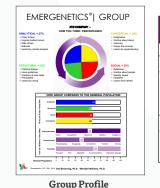

Developed through years of psychometric research, the Emergenetics Profile accurately measures three behavioral attributes (Expressiveness, Assertiveness, Flexibility) and four thinking attributes (Analytical, Structural, Social, Conceptual). The attributes are represented in a clear, color-coded report, making it memorable and applicable immediately.

The strength of the Emergenetics Profile lies not only in its statistical reliability and validity, but also on how it provides powerful insights into individuals and teams without judging or labeling. It also provides a common language for you to build trust and understanding, paving the way for increased productivity.