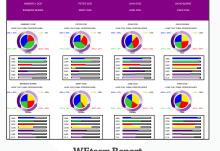

### **Emergenetics Team Applications**

Customized reports that provide unique insights into group dynamics to build and develop higher performing teams.

> Develop Stronger **Teams**

**Emergenetics is** 

the language that