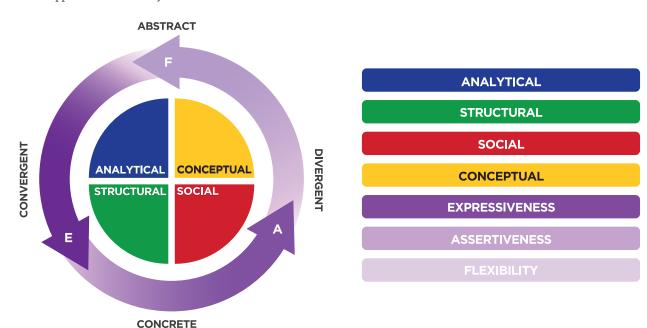

Developed through years of psychometric research, the Emergenetics Profile accurately measures three behavioral attributes (Expressiveness, Assertiveness, Flexibility) and four thinking attributes (Analytical, Structural, Social, Conceptual). The attributes are represented in a clear, color-coded report, making it memorable and applicable immediately.

The Emergenetics Profile was developed to distinctively measure how people think and behave. With this insight, you can develop personal strategies to get results.